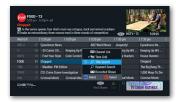

# Program Info

From the Time Grid, press INFO to access the Plot Summary, Cast & Crew, and You Might Like options. From the Cast & Crew list, you can view actors and even schedule DVR recordings.

### **Info Banner**

Press the INFO button once to get information about the program you are currently watching.

Press INFO once

#### **Browse**

Press the INFO button twice to get a brief program description. Use the arrow buttons to browse other channels and times without leaving the show you're currently viewing.

Press INFO twice to browse