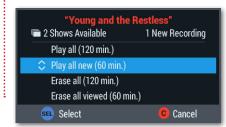

Press the LIST button to access your recorded shows. Press SELECT/OK to play a program. Press A to group titles and press INFO for group options.

Lost & Found lets you recover<sup>2</sup> a deleted show from the list. You can also see why a program did not record. Press LIST from Recorded Shows to access Lost & Found.