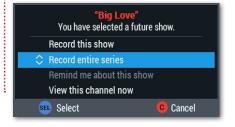

With DVR, you can pause live TV, show an instant replay, and even rewind or fast-forward programming.

Pause Live TV

Instant Replay

►► Fast-Forward (3 Speeds)

■ Rewind (3 Speeds)

**LIVE** Return to Live TV

Set your DVR to record a show or an entire series right from the Time Grid. Press REC on your remote to record.