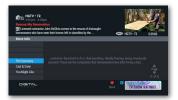

# Program Info

From the Time Grid, press INFO to access the Plot Summary, Cast & Crew, and You Might Like options. From the Cast & Crew list, you can view actors and even schedule DVR recordings.

### **Info Banner**

Press the INFO button once to get information about the program you are currently watching.

Press INFO once

#### **Browse**

Press the INFO button twice to get a brief program description. Use the arrow buttons to browse other channels and times without leaving the show you're currently viewing.

Press INFO twice to browse