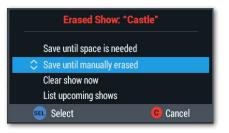

Press the LIST button to access your recorded shows. Press SELECT/OK to play a program. Press A to group titles and press INFO for group options.

Lost & Found lets you recover<sup>2</sup> a deleted show from the list. You can also see why a program did not record. Press LIST from Recorded Shows to access Lost & Found.