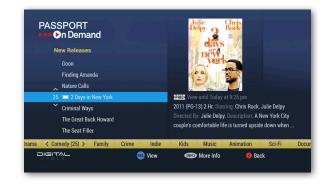

# **Video on Demand**

Enjoy TV shows, movies, and more! On Demand\* gives you the convenience to enjoy TV on your schedule without ever having to leave the comfort of your couch.

Press MENU once to access categories such as Movies On Demand from the Quick Menu. Or you can press the On Demand button on your remote or simply tune directly to the On Demand channel

On Demand movies are grouped by categories. You can order HD movies, new releases and more. Select Rentals to view recently purchased movies and shows.

Find a movie in seconds by navigating with the left and right arrow buttons to choose a subcategory or genre. Then use the up and down arrow buttons to choose a title. Press INFO for more information. Press B to buy. Press PLAY to play a preview.