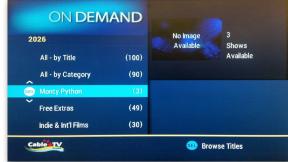

# **Video on Demand**

Enjoy TV shows, movies, and more! On Demand\* gives you the convenience to enjoy TV on your schedule without ever having to leave the comfort of your couch.

Press MENU once to access categories such as Movies On Demand from the Quick Menu. Or you can press the On Demand button on your remote or simply tune directly to the On Demand channel

On Demand movies are grouped by categories. You can order HD movies, new releases and more. Select Rentals to view recently purchased movies and shows.

Find a movie in seconds by navigating with the left and right arrow buttons to choose a subcategory or genre. Then use the up and down arrow buttons to choose a title. Press INFO for more information. Press B to buy. Press PLAY to play a preview.