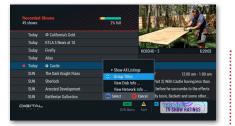

Press the LIST button to access your recorded shows. Press SELECT/OK to play a program. Press A to group titles and press INFO for group options.

Lost & Found lets you recover<sup>2</sup> a deleted show from the list. You can also see why a program did not record. Press LIST from Recorded Shows to access Lost & Found.