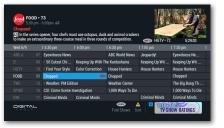

# **Time Grid**

Passport Guide's easy-to-use Time Grid helps you find shows in seconds. Just press the GUIDE button on your remote to view at least 90 minutes of programming at a glance. Use the arrow buttons to navigate the grid.

Press GUIDE again to find shows by title, keyword, channel, or theme. Press the A button to sort by favorites, only programs in spectacular HD, or from custom-made lists with all the channels *you* like. It's that easy.