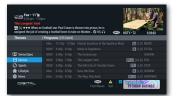

## **Find Shows**

Find what you want to watch fast. With just two clicks of your GUIDE button, you can search for shows by title, keyword, channel, or theme to find programs about your favorite actor or topic. You can also find a list of your recorded shows.

Select 'Theme' from Find Shows

# **Themes**

Find shows by themes like Series and Specials, Movies, Sports, Lifestyle, and more. Press SELECT/OK to search subthemes. Arrow right to navigate the list.

Press INFO from the Time Grid