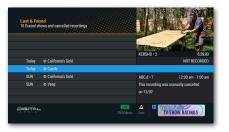

Press the LIST button to access your recorded shows. Press SELECT/OK to play a program. Press A to group titles and press INFO for group options.

Lost & Found lets you recover<sup>2</sup> a deleted show from the list. You can also see why a program did not record. Press LIST from Recorded Shows to access Lost & Found.