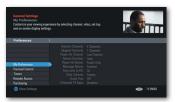

# **General Settings**

Press MENU twice (Motorola) or SETTINGS and A (Cisco) to personalize your television experience. Adjust My Preferences, Parental Controls, Timers, Purchase Locks and PINS, and more.

Press MENU twice (Motorola) or SETTINGS and A (Cisco) to personalize